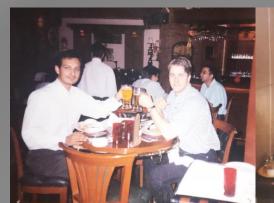

Glastender bar at Golfbar, ITC Maurya in early 2000s. (R) Vickram with Chef Rahul Akerkar at Qualia where Expo Wine Wall was installed. (Extreme Right) At installation of Lobby Bar, The Connaught in 2021 with