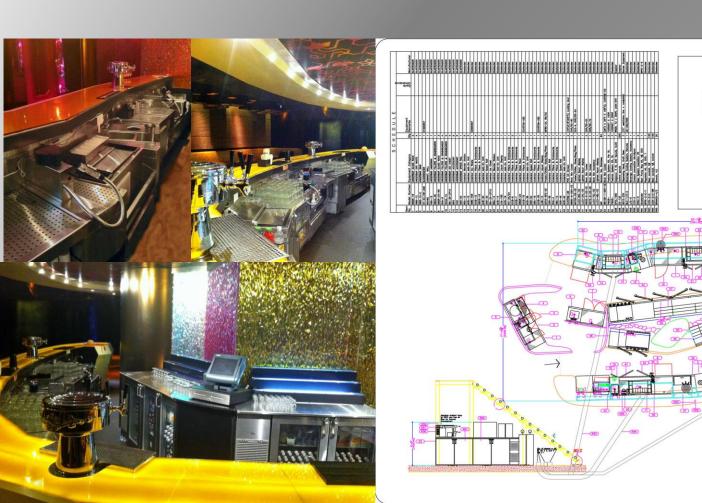

### Kismet Nightclub The Park Hyderabad

SECTION ELEVATION LOCATION

BAR STORAGE CAPACITY Capacity Information here.

#### COPYRIGHT

1513-1514 Wazir Nagar, BP Marg, New Delhi 110003

+91 11 41550060 +91 11 41550061 www.benneta.com

NIGHTCLUB BAR

PARK HOTEL HYDERABAD, INDIA

VIP161\_B1.3 1: 30 @ A1 Date (mm/dd/y 05/03/2010

BENNETA

Glasswashing Change Beer reserve relocation POS location change Dry cabinet on wall Liquor system, Pour only

SERVICE AND MECHANICAL DRAWING FOR NIGHTCLUB