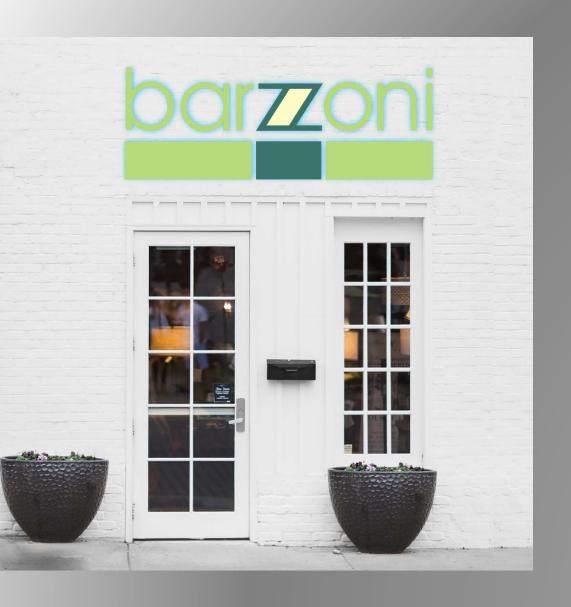

### Studio Barzzoni

STARTING AT MG ROAD, NEW DELHI, WE PRESENT A LINE OF EXPERIENCE CENTERS WHERE OUR CUSTOMERS CAN VISIT TO SEE AN ENTIRE RANGE.

WAREHOUSE TO DELIVER IN STOCK LIFESTYLE PRODUCTS AS WINE CABINETS, ICE MACHINES, WATER SYSTEMS, MINI BARS, AND RETAIL WINE & COCKTAIL TOOLS.

STUDIO WHICH ALIGNS WITH ARCHITECTS AND DESIGNERS TO HELP DESIGN FOCAL WINE WALLS, AND BARS FOR THEIR CLIENTS.

THEREAFTER LAUNCHING BARZZONI IN OTHER MARKETS. WE INVITE YOU TO JOIN IN THIS ENDEAVOR.

at 372-374 Level 1, MG Road, Sultanpur, New Delhi 110030 RSVP zone@barzzoni.com WA 9811448777

Come and visit us at VINO BARZZONI showroom. Experience options and discuss your needs.

We work with your architect to suggest the right product for your spaces with design.

Vino Barzzoni store is set to be one of its kind in India, where you build stand out solutions.