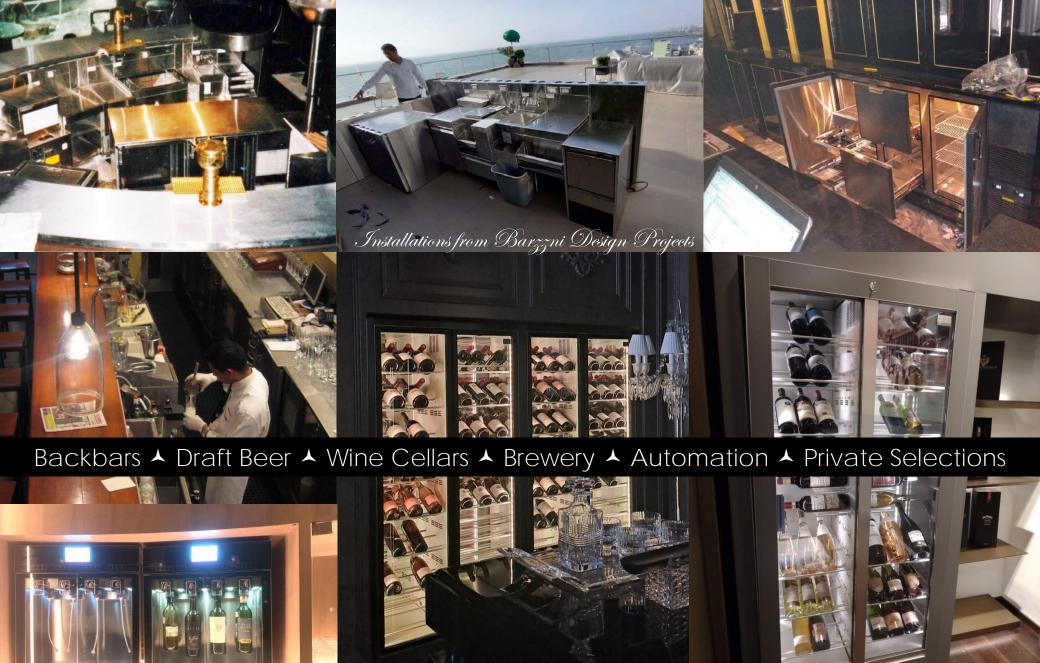

### SAMPLE LIST OF INSTALLATIONS

- 1911, The Imperial, Delhi (Our first installation in India)
- GOLF BAR, ITC MAURYA, DELHI
  - PANGAEA, ASHOK HOTEL DELHI
  - ROCKMAN'S BEER ISLAND, GURGAON
  - HOWZZAT BREWERY, GALAXY, GURGAON
- SCRUPLES, PLLAZIO, GURGAON
  - Bar Zen, Marriott Courtyard, Gurgaon
- CHERRY BAR, THE LEELA SHAHADRA
- ORBIS, THE LEELA GURGAON
- DUBLIN, ITC MAURYA, DELHI
- HUMBLE HOUSE, ITC MAURYA, DELHI
- POINT OF VIEW, ITC MAURYA, DELHI
- AQUA, THE PARK, DELHI
- MIST, THE PARK, DELHI
- KITTY SU CLUB, THE LALIT, DELHI
- BLUE FROG BAR, MEHRAULI
  - GEOFFREY;S, PARK PLAZA, FARIDABAD
- LUST, THE RADISSON, GHAZIABAD
- Oro, Radisson, Paschim Vihar Delhi
- ACSA, U.S. EMBASSY, DELHI
- TERRACE BAR, U.S. EMBASSY, DELHI
- LAP CLUB, SAMRAT HOTEL, DELHI
- OKO, THE LALIT, CHANDIGARH
- WILD FIRE RESTAURANT, CROWNE PLAZA, GURGAON
- CONNEXIONS LOBBY BAR, CROWNE PLAZA, GURGAON

- SHEESH MAHAL, ITC RAJPUTANA,
  JAIPUR
- POOL BAR, ITC RAJPUTANA, JAIPUR
- TAMAN GANG, DLF PROMENADE, DELHI
- ITALIA, DLF PROMENADE, DELHI
- TERRACE BAR, OPTUS SAROVAR, GURGAON
- KITTU SU CLUB, THE LALIT, CHANDIGARH
- OKO, THE LALIT, CHANDIGARH
- BALUCHI, THE LALIT, CHANDIGARH
- CAPITAL KITCHEN, TAJ PALACE, DELHI
- DLF CREST CLUB, GURGAON (DEALER)
- EMPEROR'S LOUNGE, TAJ MANSINGH,
   DELHI
- CHAMBER'S, TAJ MANSINGH, DELHI
- LOBBY BAR, THE CONNAUGHT, DELHI
- EARTH PLATE, SAHARA STAR MUMBAI
- DUSK, THE PARK NAVI MUMBAI
- HIGH LOUNGE, SAHARA STAR MUMBAI
- FLUTE, SAHARA STAR MUMBAI
- LAGOON LOUNGE, SAHARA STAR MUMBAI
  - SIX DEGREE, THE LEELA KEMPINSKI MUMBAI
- TOTE ON THE TURF, MAHALAXMI MUMBAI
- INDIGO RESTAURANT, COLABA MUMBAI
- Bombay High, ITC Maratha Mumbai
- PAN ASIAN, ITC MARATHA MUMBAI
- RESIDENT LOUNGE, ITC MARATHA MUMBAI
- PESHAWARI, ITC MARATHA MUMBAI
- IBIS HOTEL AIRPORT MUMBAI
- BLUE FROG BAR MUMBAI

- POINT OF VIEW, ITC GRAND CENTRAL MUMBAI
- DUBLIN, ITC GRAND CENTRAL MUMBAI
- AQUA, THE LEELA GOA
- TRIKAYA, VERSOVA MUMBAI
- CHILI'S MARKETCITY PUNE
- EASY LOUNGE BAR, TAJ BLUE DIAMOND PUNE
- BEST BREW PUB, SHERATON FOUR POINTS
  PUNE
- NIGHTCLUB, TIGERCAMP GOA
- AL FRESCO BAR, TIGERCAMP GOA
- MAIN BAR, TIGERCAMP GOA
- 6RIUMPH HOTEL, GOA (DEALER)
- Qualia, Lodha, Mumbai, ExpoSRL(2019)
- LOBBY BAR, TAJ GATEWAY RESIDENCYROAD
- MYNT, TAJ WEST END (2019)
- TRINITY, TAJ MG ROAD (2019)
- LIBRARY LOUNGE, THE LEELA PALACE BLR
- BLUE BAR, TAJ WEST END BLR
- ICE BAR, TAJ VIVANTA RESDENCY BLR
- SHIMMER, TAJ VIVANTA YESHWANTHPURBLR
- MED RESTAURANT, TAJ VIVANTA YESH.BLR
- PALM MEADOWS CLUB BLR
- TEASE, TAJ VIVANTA ITPL BLR
- AMNESIA, CHANCERY PAVILION BLR
- THE LOUNGE, CHANCERY PAVILION BLR
- HIGHLAND NECTAR, ITC GARDENIA BLR
- WEST VIEW, ITC GARDENIA BLR
- AQUA, THE PARK HOTEL BLR
- I-BAR, THE PARK HOTEL BLR

- Mrs. George Penthouse Residence
- MAYA RESTAURANT BLR
- FIREFLIES AT LAVELLE ROAD BLR
- DUBLIN, PARK SHERATON CHENNAI
- TWIST, TAJ VIVANTA TRIVANDRUM
- LEATHER BAR, PARK CHENNAI
- HIGH BAR, DREAM COCHIN
- AVA LOUNGE, DREAM COCHIN
- WELLINGTON, DREAM COCHIN
- TEASE, TAJ VIVANTA COIMBATORE
- ANCHOR, TAJ FISHERMAN COVE
- DEBUSSY BAR, CGH EARTH COCHIN
- POOL BAR, ITC GARDENIA BLR
- THE HUB, IBIS HOSUR ROAD BLR
- WINCHESTER BAR, RADISSON BLU CHENNAI
- 1CITY BAR, UB CITY BLR
- SANCTUM, CHANCERY PAVILION BLR
- CLUB EXCESS HICC NOVOTEL
- SYN, TAJ DECCAN
- WATERFRONT RESTAURANT, HS LAKE
- DUBLIN, ITC KAKATIYA
- KISMET CLUB, THE PARK HOTEL
- SIKKA LOUNGE, THE PARK HOTEL
- CAFÉ, THE PARK HOTEL
- CARBON, THE PARK HOTEL
- PRITHVI REDDY RESIDENCE
- THE BLUE FOX, MINERVA GRAND
- SUTRA, GRAND ASHOLK LALIT
- VUE, NOVOTEL VIZAG
- TERRACE BAR, NOVOTEL VIZAG
- GREAT KEBAB FACTORY, RADISSON INDORE
  - LOBBY BAR, RADISSON INDORE
  - TEASE, TAJ VIVANTA GOA

# SAMPLE LIST OF INSTALLATIONS

- BODHI BAR, THE PARK KOLKATA
- West View, ITC Sonar Bangla
- PAN ASIAN, ITC SONAR BANGLA
- DUBLIN, ITC SONAR BANGLA
- BAY OF BENGAL, ITC SONAR BANGLA
- Darjeeling Lounge, ITC Sonar Bangla
- AQUA, THE PARK HOTEL
- ROXY, THE PARK HOTEL
- CAFÉ BAR, THE PARK KOLKATA
- PRE FUNCTION BAR, PARK TPCL

#### INTERNATIONAL

- MIX BAR, TAJ SAMUDRA, COLOMBO, SRI LANKA
- Tease Bar, Taj Samudra Bentota, Srilanka
- PANGAEA ULTRALOUNGE, CITY OF DREAMS MANILA
- CHAOS NIGHTCLUB, CITY OF DREAMS
  MANILA
- HARD ROCK CAFÉ, LAGOS
- SHIRO, LAGOS
- SIX SENSES SPA, BHUTAN (DEALER)
- MARRIOTT KATHMANDU (DEALER)
- Breeze Bar, Lagos Nigeria
- SHAKE SHACK, SINGAPORE
- THE OBEROI MAURITIUS
- UNKNOWN, MALDIVES (DEALER)