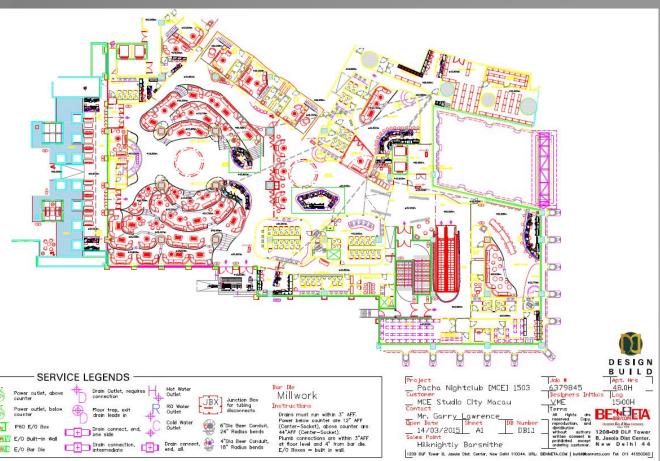

# Pacha Nightclub Studio City Macau

Glasswashing Change Beer reserve relocation POS location change Dry cabinet on wall Liquor system, Pour only

SERVICE AND MECHANICAL DRAWING FOR NIGHTCLUB