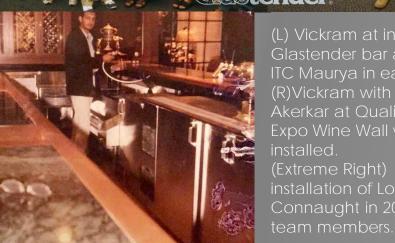

Glastender bar at Golfbar, ITC Maurya in early 2000s. (R) Vickram with Chef Rahul Akerkar at Qualia where Expo Wine Wall was installed. (Extreme Right) At installation of Lobby Bar, The Connaught in 2021 with