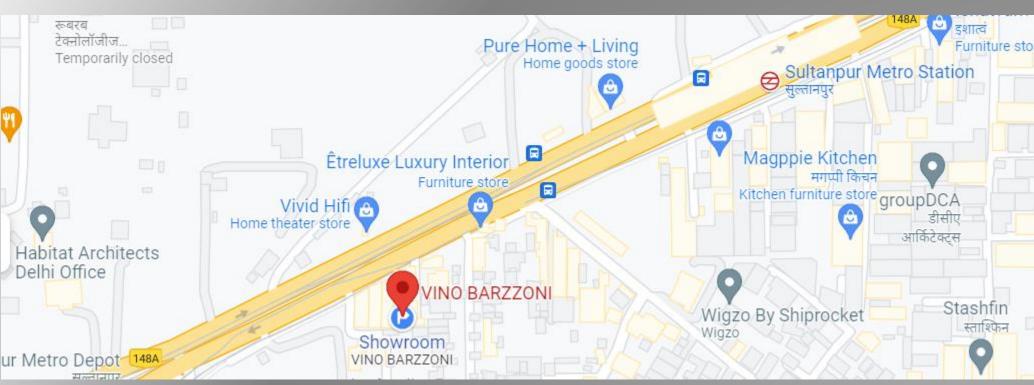

STUDIO WHICH ALIGNS WITH ARCHITECTS AND DESIGNERS TO HELP DESIGN FOCAL WINE WALLS, AND BARS FOR THEIR CLIENTS.

THEREAFTER LAUNCHING BARZZONI IN OTHER MARKETS. WE INVITE YOU TO JOIN IN THIS ENDEAVOR.

at 372-374 Level 1, MG Road, Sultanpur, New Delhi 110030 RSVP zone@barzzoni.com WA 9811448777

Come and visit us at VINO BARZZONI showroom. Experience options and discuss your needs.

We work with your architect to suggest the right product for your spaces with design.

Vino Barzzoni store is set to be one of its kind in India, where you build stand out solutions.