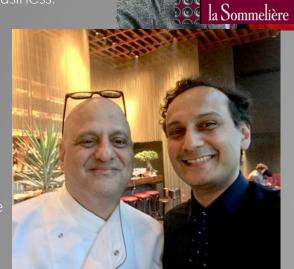

Glastender bar at Golfbar, ITC Maurya in early 2000s. (R) Vickram with Chef Rahul Akerkar at Qualia where Expo Wine Wall was installed. (Extreme Right) At installation of Lobby Bar, The Connaught in 2021 with